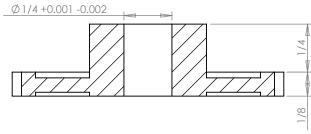

## Part Number:

48-66

## **Part Description:**

Delrin Spur Gears 48 Pitch - 20° Pressure Angle

Dimensions are in inches Tolerances: Unless Explicitly Stated Assume ± 0.015

PROPRIETARY AND CONFIDENTIAL:

THE INFORMATION CONTAINED IN THIS DRAWING IS THE SOLE PROPERTY OF PUTNAM PRECISION MOLDING. ANY REPRODUCTION IN PART OR AS A WHOLE WITHOUT THE WRITTEN PERMISSION OF PUTNAM PRECISION MOLDING IS PROHIBITED. INFORMATION IN THIS DRAWING IS PROVIDED FOR REFERENCE ONLY.