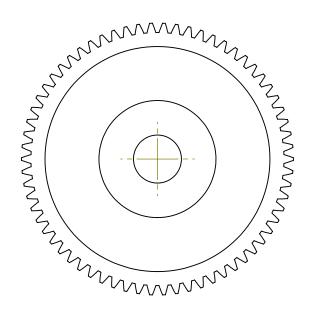

## Part Number:

48-66

## **Part Description:**

Delrin Spur Gears 48 Pitch - 20° Pressure Angle

Dimensions are in inches Tolerances: Unless Explicitly Stated Assume ± 0.015

PROPRIETARY AND CONFIDENTIAL:

THE INFORMATION CONTAINED IN THIS DRAWING IS THE SOLE PROPERTY OF PUTNAM PRECISION MOLDING. ANY REPRODUCTION IN PART OR AS A WHOLE WITHOUT THE WRITTEN PERMISSION OF PUTNAM PRECISION MOLDING IS PROHIBITED. INFORMATION IN THIS DRAWING IS PROVIDED FOR REFERENCE ONLY.