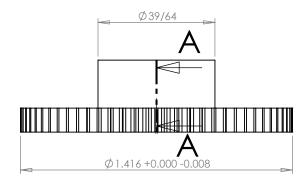

**SECTION A-A** 

## Part Number:

48-66

## **Part Description:**

Delrin Spur Gears 48 Pitch - 20° Pressure Angle

Dimensions are in inches Tolerances: Unless Explicitly Stated Assume ± 0.015

PROPRIETARY AND CONFIDENTIAL:

THE INFORMATION CONTAINED IN THIS DRAWING IS THE SOLE PROPERTY OF PUTNAM PRECISION MOLDING. ANY REPRODUCTION IN PART OR AS A WHOLE WITHOUT THE WRITTEN PERMISSION OF PUTNAM PRECISION MOLDING IS PROHIBITED. INFORMATION IN THIS DRAWING IS PROVIDED FOR REFERENCE ONLY.