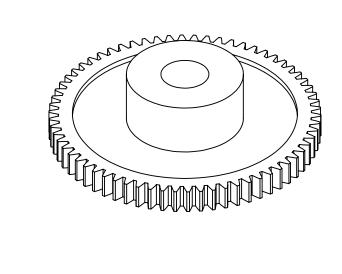

## Part Number:

48-66

## **Part Description:**

Delrin Spur Gears 48 Pitch - 20° Pressure Angle

Dimensions are in inches Tolerances: Unless Explicitly Stated Assume ± 0.015

PROPRIETARY AND CONFIDENTIAL:

THE INFORMATION CONTAINED IN THIS DRAWING IS THE SOLE PROPERTY OF PUTNAM PRECISION MOLDING. ANY REPRODUCTION IN PART OR AS A WHOLE WITHOUT THE WRITTEN PERMISSION OF PUTNAM PRECISION MOLDING IS PROHIBITED. INFORMATION IN THIS DRAWING IS PROVIDED FOR REFERENCE ONLY.